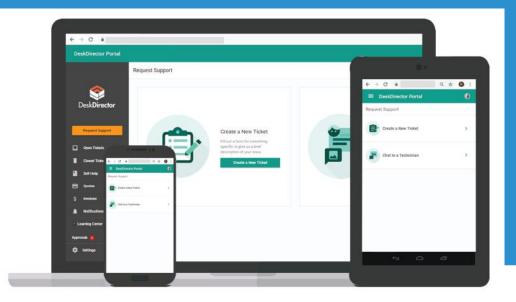

## **SOLUTION & RESULTS**

Our team has created a web application with an advanced account for users where they can interact with service agents and track their tickets' progress. Companies connect their ConnectWise or Autotask accounts and the data is synced, so they can delight their customers with fast and accurate IT support and update their clients with fresh info as fast as possible.