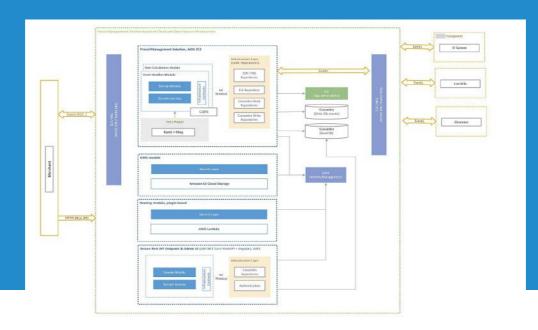

## **GOAL OF THE PROJECT**

The main aim of the service was to provide IT consultation, estimation and design a software architecture for the migration of legacy parcel management solution hosted on premises to the cloud and the adding of a new B2C segment (Last Mile) to fit within existing B2B ecosystem.

## **SOLUTION & RESULTS**

As a solution we:

- made an assessment of the legacy architecture & ecosystem;

- designed the new architecture for migration from on premises to an Azure cloud environment for the B2B solution, including a new B2C module for Last Mile with own integration and messaging;

- provided time & costs estimation.